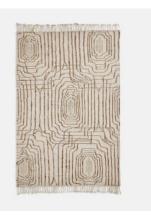

# Raimundo Rug, 20 x 30cm (Swatch)

\$15 Regular price

\$13 Member price

The Raimundo is a dhurrie rug, also known as a flat-woven rug. Handcrafted in India from a combination of wool and jute. Our skilled artisans use a traditional technique to create them for hardwearing and timeless appeal. Made to work in a variety of different interiors and locations, place in an area with high footfall such as the living room and dining room.

### **Details**

**Assembled size**: 20 x 30cm **Assembly required**: No

Composition: 65% wool, 16% Jute, 14% Cotton, 5% Polyester

Pile: Wool/Jute
Rug style: Abstract

Care instructions: Spot Clean Only