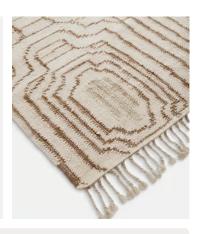

# Raimundo Rug, 20 x 30cm (Swatch)

\$15 Regular price

\$13 Member price

The Raimundo is a dhurrie rug, also known as a flat-woven rug. Handcrafted in India from a combination of wool and jute. Our skilled artisans use a traditional technique to create them for hardwearing and timeless appeal. Made to work in a variety of different interiors and locations, place in an area with high footfall such as the living room and dining room.

### **Details**

**Assembled size**: 20 x 30cm **Assembly required**: No

Composition: 65% wool, 16% Jute, 14% Cotton, 5% Polyester

Pile: Wool/Jute
Rug style: Abstract

Care instructions: Spot Clean Only