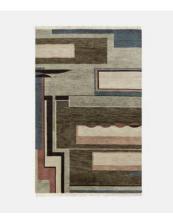

# Braunton Rug, 20 x 30cm (Swatch)

\$20 Regular price \$17 Member price

Displaying warm, earthy tones in a geometric design, our Braunton rug is inspired by the rugs seen at Soho House Amsterdam. Designed in-house, it's then brought to life by skilled artisans in India using a traditional hand-knotting technique. Taking up to six months to craft makes this particular style a versatile and hardwearing investment piece for your home.