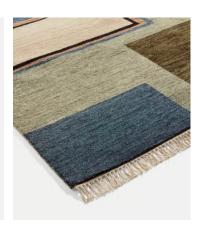

# Braunton Rug, 20 x 30cm (Swatch)

\$20 Regular price \$17 Member price

Displaying warm, earthy tones in a geometric design, our Braunton rug is inspired by the rugs seen at Soho House Amsterdam. Designed in-house, it's then brought to life by skilled artisans in India using a traditional hand-knotting technique. Taking up to six months to craft makes this particular style a versatile and hardwearing investment piece for your home.

### **Details**

Composition: 100% Wool

Handmade: Yes
Pile: Wool

Rug style: Abstract

Technique: Hand Knotted

Care instructions: Spot Clean Only