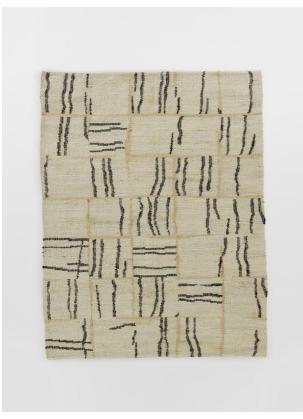

# Mallaig Rug, Natural, 20 X 30cm (swatch)

\$20 Regular

\$17 Membership

Composition: 78% Jute, 22% Cotton

Pile: Jute/Cotton Rug style: Geometric Technique: Flatweave