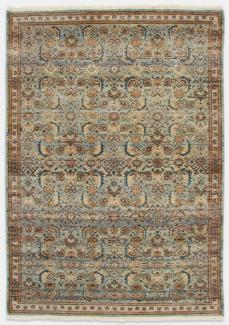

# Joseph Rug, 20 X 30cm (swatch)

\$25 Regular

\$21 Membership

### Product details

Inspired by the love-worn, antique rugs at Babington House and Soho Farmhouse, the Joseph rug is made with a wool pile and hand-knotted in India by skilled artisans. A vintage-style design in tonal blue and brown complements a variety of interiors and textures, including linen and velvet.

#### **Details**

Care instructions: Vacuum regularly on a low-power

setting, using a vacuum cleaner

without a beater

Composition: Wool 60.0%, Cotton 40.0%

Pile: Wool Rug style: Classic

Technique: Hand Knotted