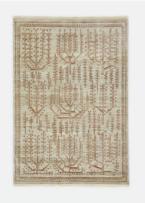

# Jaipur Rug, Neutral, 20 x 30cm (Swatch)

\$25 Regular price\$21 Member price

Inspired by classic Persian rugs, our Jaipur style is hand-knotted in India from 100% wool. Intricate leaves and line-drawn motifs are layered onto a neutral base with flecks of green and blue. The rug has a worn, vintage-style finish to create a lived-in feel, reminiscent of the styles seen throughout Soho House Mumbai.