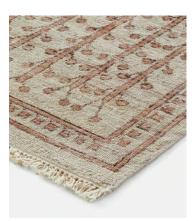

# Jaipur Rug, Neutral, 20 x 30cm (Swatch)

\$25 Regular price\$21 Member price

Inspired by classic Persian rugs, our Jaipur style is hand-knotted in India from 100% wool. Intricate leaves and line-drawn motifs are layered onto a neutral base with flecks of green and blue. The rug has a worn, vintage-style finish to create a lived-in feel, reminiscent of the styles seen throughout Soho House Mumbai.

### Details

Composition: 100% Wool Pile: Wool Rug style: Classic

Technique: Hand Knotted

**Care instructions**: Vacuum regularly on a low setting. Do not use heavy duty vacuums. Blot spills Immediately with a soft, dry cloth, spot clean with mild soap if needed; occasional professional cleaning may be required. Do not dry clean. If loose end appears, do not pull; Instead clip with scissors and tie a knot at the loose ends. Avoid direct exposure to sunlight. Rotate rug occasionally to equalize wear, if the rug gets wet, place it on a flat surface to dry. Store your rug by rolling, and wrap with cloth for protection. Rug pad recommended.