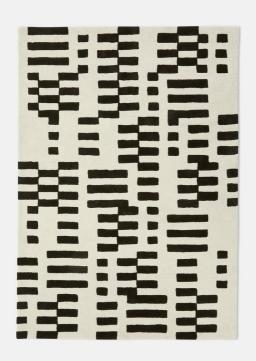

#### Product details

Referencing the graphic geometrics at White City House, the Raya rug features an irregular, bold linear pattern designed by our in-house team. The hand-drawn pattern has been transferred onto the rug using a hand-tufting technique, with a contrasting wool and viscose pile to create interesting texture and sheen. Place the rug under a sofa, bed or dining table to echo the vintage-inspired styles seen at our west London House.

#### Details

Assembled size: 20 x 30cm Assembly required: No Care instructions: Vacuum regularly on a low-power setting, using a vacuum cleaner without a beater Composition: 55% Wool, 45% Viscose Pile: Wool/Viscose Rug style: Geometric