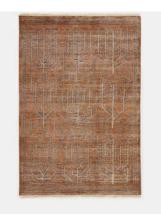

# Bresle Rug, Rust, 20 x 30cm (Swatch)

\$25 Regular price

\$21 Member price

Inspired by classic Persian rugs, our Bresle style is hand-knotted in India with a 100% wool pile. Finished with intricate lines and leaves, the rug has a worn, vintage-style quality to create a lived-in feel, reminiscent of the styles seen throughout Soho Farmhouse.