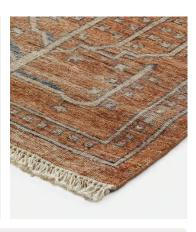

# Bresle Rug, Rust, 20 x 30cm (Swatch)

\$25 Regular price

\$21 Member price

Inspired by classic Persian rugs, our Bresle style is hand-knotted in India with a 100% wool pile. Finished with intricate lines and leaves, the rug has a worn, vintage-style quality to create a lived-in feel, reminiscent of the styles seen throughout Soho Farmhouse.