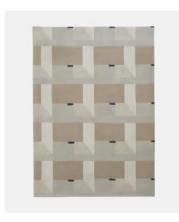

# Blake Rug, Cream, 20 x 30cm (Swatch)

\$15 Regular price

\$13 Member price

Designed in-house, this vintage-inspired rug has been crafted from 100% wool, using a sculpting technique to create geometric lines that enhance the rug's minimal and clean aesthetic. Use the Blake rug in a bedroom or living area to echo the textiles seen throughout Soho House Amsterdam.

### **Details**

Assembled size: 20 x 30cm Assembly required: No Composition: 100% Wool

Pile: Wool

Rug style: Geometric

Care instructions: Spot clean only