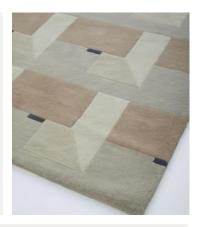

# Blake Rug, Cream, 20 x 30cm (Swatch)

\$15 Regular price

\$13 Member price

Designed in-house, this vintage-inspired rug has been crafted from 100% wool, using a sculpting technique to create geometric lines that enhance the rug's minimal and clean aesthetic. Use the Blake rug in a bedroom or living area to echo the textiles seen throughout Soho House Amsterdam.

### **Details**

Assembled size: 20 x 30cm Assembly required: No Composition: 100% Wool

Pile: Wool

Rug style: Geometric

Care instructions: Spot clean only