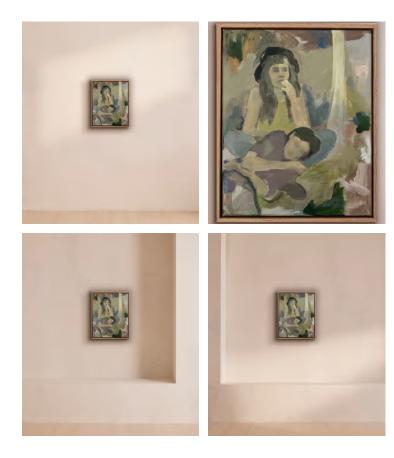

## 'Under the Canopy' by Emily Kirby

\$813 Regular price \$691 Member price

Part of an ongoing series of works looking at the intimacy shared between women, this original portrait is created using acrylics on canvas.

## About the artist

Emily Kirby often uses combinations of layered block colours to form semi-abstract figures that are based on a combination of both real and imagined experiences. Having lived in several different countries, the artist draws out a distinct sense of the environments where her subjects dwell.