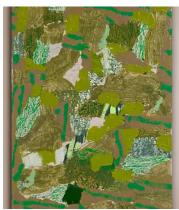

## 'Lullaby' by Jack Paffett

\$1,188 Regular price \$1,010 Member price

The artist applies layers of oil and acrylic paint to the canvas in varying degrees to create a mixed matte and high-gloss finish.

## About the artist

Bristol-based Jack Paffett often uses his surroundings as a starting point for his artworks, before allowing them to become mutated by spontaneous impulses on the canvas. Over-painted, erased and then reworked, his abstract pieces always show remnants of the layers that came before.