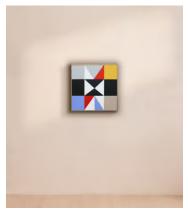

## 'Parcheesi (Yellow)' by David Webb

\$2,063 Regular price \$1,754 Member price

An original abstract oil painting that uses varying layers of paint to create various finishes across the surface, from high sheen to matte.

## About the artist

Studying in Hastings, Aberystwyth and Canterbury before graduating from Cyprus College of Art in the early 2000s, David Webb has been granted residencies in London, Florence and Brooklyn. He works primarily with abstract, geometric forms in his paintings.