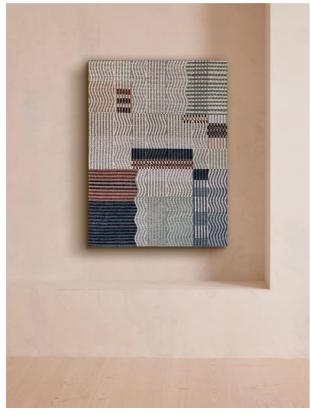

# 'soliloquy Xx' By Meghan Spielman

\$3,873 Regular

\$3,292 Membership

# Product details

Handwoven from a blend of silk, cotton, mohair and chenille to create a pattern that wraps fully around the edges of the canvas.

#### About the artist

Woven textile artist Meghan Spielman creates each of her artworks using unconventional and highly tactile materials like silk boucle, brushed mohair, glass seed beads, and chenille. Applying colour asymmetrically, the artist keeps the comfort and familiarity of timeless patterns while transforming them into something far from everyday.