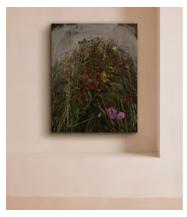

# 'Buried' by Barbara Howey

\$3,900 Regular price \$3,315 Member price

Expressionistic lines are created using the artist's preferred "wet on wet" technique, which means paint is applied to a still-wet surface.

#### About the artist

Barbara Howey is a modern, expressionistic painter whose artworks are inspired by both the animal and plant world. Often painted in just one sitting, the artist's works are frequently characterised by stains and drips.