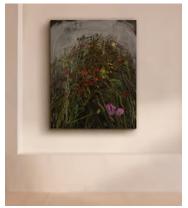

# 'Buried' by Barbara Howey

\$3,900 Regular price \$3,315 Member price

Expressionistic lines are created using the artist's preferred "wet on wet" technique, which means paint is applied to a still-wet surface.

#### About the artist

Barbara Howey is a modern, expressionistic painter whose artworks are inspired by both the animal and plant world. Often painted in just one sitting, the artist's works are frequently characterised by stains and drips.