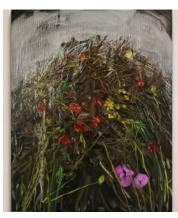

# 'Buried' by Barbara Howey

\$3,900 Regular price \$3,315 Member price

Expressionistic lines are created using the artist's preferred "wet on wet" technique, which means paint is applied to a still-wet surface.

#### About the artist

Barbara Howey is a modern, expressionistic painter whose artworks are inspired by both the animal and plant world. Often painted in just one sitting, the artist's works are frequently characterised by stains and drips.