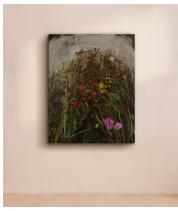

# 'Buried' by Barbara Howey

\$3,900 Regular price \$3,315 Member price

Expressionistic lines are created using the artist's preferred "wet on wet" technique, which means paint is applied to a still-wet surface.

#### About the artist

Barbara Howey is a modern, expressionistic painter whose artworks are inspired by both the animal and plant world. Often painted in just one sitting, the artist's works are frequently characterised by stains and drips.