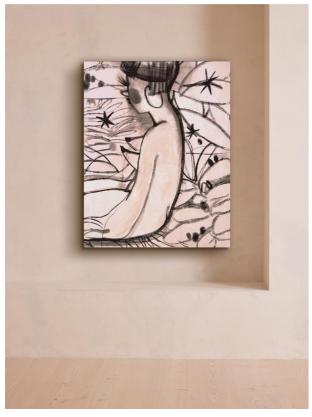

# 'kiki' By Yana Medow

\$2,058 Regular

\$1,749 Membership

## Product details

A minimalist, semi-abstract depiction of a girl in a garden, created using a mix of acrylic and charcoal on canvas.

#### About the artist

Yana Medow is a contemporary artist based in Madrid. Originally from St Petersburg, she graduated from Academy of Applied Arts as a painting restorer, before working as both an illustrator and graphic designer. Her abstract works have been exhibited around the world.