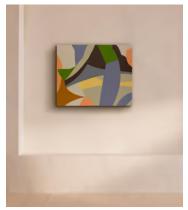

# 'Be inside' by Kotaro Machiyama

\$1,758 Regular price \$1,494 Member price

An original abstract work created in the artist's Tokyo studio using acrylics on canvas.

#### About the artist

Japanese artist Kotaro Machiyama creates colourful, almost cartoonlike abstracts that often start out on Photoshop before being reworked with acrylics and other mediums. His distinctive paintings are designed to take the onlooker out of the present and into another realm.