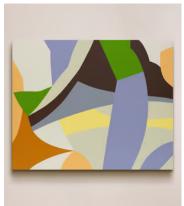

# 'Be inside' by Kotaro Machiyama

\$1,758 Regular price \$1,494 Member price

An original abstract work created in the artist's Tokyo studio using acrylics on canvas.

#### About the artist

Japanese artist Kotaro Machiyama creates colourful, almost cartoonlike abstracts that often start out on Photoshop before being reworked with acrylics and other mediums. His distinctive paintings are designed to take the onlooker out of the present and into another realm.