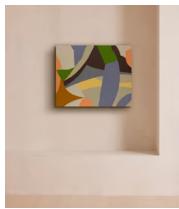

# 'Be inside' by Kotaro Machiyama

\$1,758 Regular price \$1,494 Member price

An original abstract work created in the artist's Tokyo studio using acrylics on canvas.

#### About the artist

Japanese artist Kotaro Machiyama creates colourful, almost cartoonlike abstracts that often start out on Photoshop before being reworked with acrylics and other mediums. His distinctive paintings are designed to take the onlooker out of the present and into another realm.