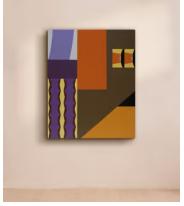

# 'I (clipping series receive)' by Kotaro Machiyama

\$3,440 Regular price \$2,924 Member price

Painted in the artist's Tokyo-based studio using typically colourful acrylics on canvas.

#### About the artist

Japanese artist Kotaro Machiyama creates colourful, almost cartoonlike abstracts that often start out on Photoshop before being reworked with acrylics and other mediums. His distinctive paintings are designed to take the onlooker out of the present and into another realm.