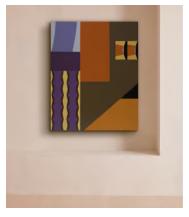

# 'I (clipping series receive)' by Kotaro Machiyama

\$3,440 Regular price \$2,924 Member price

Painted in the artist's Tokyo-based studio using typically colourful acrylics on canvas.

#### About the artist

Japanese artist Kotaro Machiyama creates colourful, almost cartoonlike abstracts that often start out on Photoshop before being reworked with acrylics and other mediums. His distinctive paintings are designed to take the onlooker out of the present and into another realm.