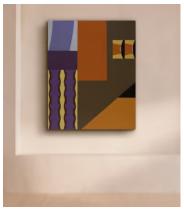

# 'I (clipping series receive)' by Kotaro Machiyama

\$3,440 Regular price \$2,924 Member price

Painted in the artist's Tokyo-based studio using typically colourful acrylics on canvas.

#### About the artist

Japanese artist Kotaro Machiyama creates colourful, almost cartoonlike abstracts that often start out on Photoshop before being reworked with acrylics and other mediums. His distinctive paintings are designed to take the onlooker out of the present and into another realm.