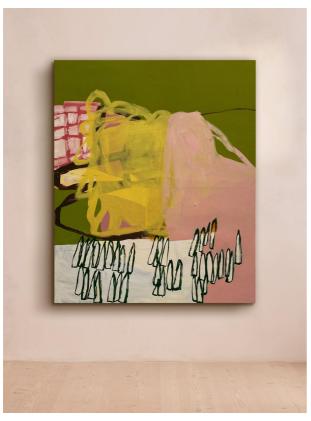

# 'fold' By Henry Ward

\$10,400 Regular \$8,840 Membership

## Product details

The artist often blends abstractionism with realism in his work, using oil on canvas for this original painting.

About the artist

Although he also makes small sculptures and drawings, London-based Henry Ward works primarily as a painter. He creates all of his artworks either at his kitchen table, in his shed or at the studio as a way of opening up a constant dialogue between the way we work, and where.

#### **Dimensions**

Product dimensions:  $H150 \times W125 \times D3cm / H59 \times W49$ 

x D1'

Product weight: 7kg / 15.4lbs