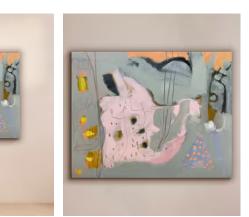

## 'Evening Light along the Salt Marsh' by Laura Cramer

| \$3,125 | Regular price |
|---------|---------------|
| \$2,656 | Member price  |

Layers of paint are applied, scratched back and reapplied to explore the shapes and organic patterns found by the artist on her evening walk along the salt marshes.

## About the artist

The memories of tall grasses, bracken and birdsong from a childhood on the Irish coast leads Laura Cramer to seek out English vineyards and woodland walks from her current home in Bristol. With an aim to "paint freely", she works in layers with a "childlike spontaneity".