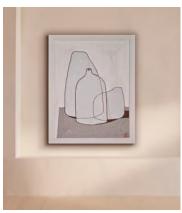

## 'VASE COMPOSITION XI'22' by Milena Paladino

\$2,511 Regular price \$2,134 Member price

The artist uses a punch-needle technique to create this original still life fabric painting from alpaca and cotton yarn on a natural linen canvas.

## About the artist

Now based in Reggio Calabria, Polish artist Milena Paladino specialises in still life, showcasing delicate, simple compositions in her work. After a long search to find the right medium for her creativity, the artist began creating textile works, which adds a sensory aspect to her art.