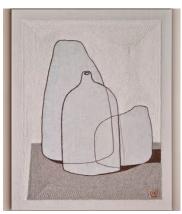

## 'VASE COMPOSITION XI'22' by Milena Paladino

\$2,511 Regular price \$2,134 Member price

The artist uses a punch-needle technique to create this original still life fabric painting from alpaca and cotton yarn on a natural linen canvas.

## About the artist

Now based in Reggio Calabria, Polish artist Milena Paladino specialises in still life, showcasing delicate, simple compositions in her work. After a long search to find the right medium for her creativity, the artist began creating textile works, which adds a sensory aspect to her art.