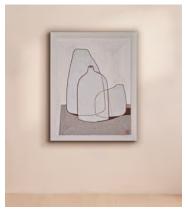

## 'VASE COMPOSITION XI'22' by Milena Paladino

\$2,511 Regular price \$2,134 Member price

The artist uses a punch-needle technique to create this original still life fabric painting from alpaca and cotton yarn on a natural linen canvas.

## About the artist

Now based in Reggio Calabria, Polish artist Milena Paladino specialises in still life, showcasing delicate, simple compositions in her work. After a long search to find the right medium for her creativity, the artist began creating textile works, which adds a sensory aspect to her art.