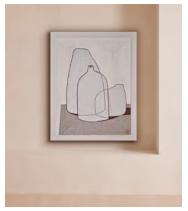

## 'VASE COMPOSITION XI'22' by Milena Paladino

\$2,511 Regular price \$2,134 Member price

The artist uses a punch-needle technique to create this original still life fabric painting from alpaca and cotton yarn on a natural linen canvas.

## About the artist

Now based in Reggio Calabria, Polish artist Milena Paladino specialises in still life, showcasing delicate, simple compositions in her work. After a long search to find the right medium for her creativity, the artist began creating textile works, which adds a sensory aspect to her art.