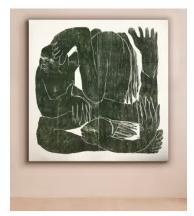

## 'Turning to one point' by Barbara Kuebel

\$1,791 Regular price \$1,522 Member price

Part of a series of works exploring the similarities between knots and people packed tightly together, this portrait woodcut on paper is a limited-edition print.

## About the artist

Based in Daphne, Alabama, Austrian artist Barbara Kuebel has shown her work extensively throughout Europe and the US. Inspired by "awkward social interactions", she creates abstract expressionist figurative portraits rendered as life-sized woodworks she carves by hand.

## **Dimensions**

Dimensions: H152 x W144cm / H59.8 x W56.7"

Weight: 23kg / 50.7lbs