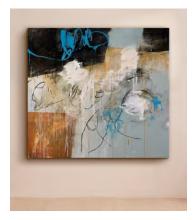

# 'Plashy Place 5' by Day Bowman

\$10,400 Regular price \$8,840 Member price

Created using oil, charcoal and conte, this canvas recreates the marks, lines and shapes the artist made in the wet sand of her hometown beach.

Part of a series of original landscapes that takes inspiration for its title from a poem by W.B. Yeats. The artwork itself draws on the artist's memories of the landscape in the area she grew up, and so "the canvas becomes the beach that served as the canvas of my childhood".

#### About the artist

Day Bowman often takes inspiration from the coastal landscape of a childhood spent growing up in a "holiday destination seaside town". The recipient of multiple awards, her artworks are a mix of abstract and figurative paintings that experiment with different mediums.