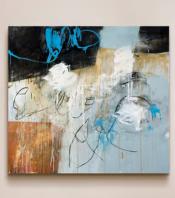

# 'Plashy Place 5' by Day Bowman

\$10,400 Regular price \$8,840 Member price

Created using oil, charcoal and conte, this canvas recreates the marks, lines and shapes the artist made in the wet sand of her hometown beach.

Part of a series of original landscapes that takes inspiration for its title from a poem by W.B. Yeats. The artwork itself draws on the artist's memories of the landscape in the area she grew up, and so "the canvas becomes the beach that served as the canvas of my childhood".

#### About the artist

Day Bowman often takes inspiration from the coastal landscape of a childhood spent growing up in a "holiday destination seaside town". The recipient of multiple awards, her artworks are a mix of abstract and figurative paintings that experiment with different mediums.