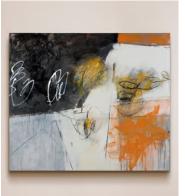

# 'Plashy Place 1' by Day Bowman

\$11,050 Regular price \$9,393 Member price

Created using oil, charcoal and conte, this canvas recreates the marks, lines and shapes the artist made in the wet sand of her hometown beach.

One in a series of original landscapes, the title of this collection is taken from a poem by W.B. Yeats. It takes inspiration from the landscape of the artist's childhood, and so "the canvas becomes the beach that served as the canvas of my childhood".

#### About the artist

Day Bowman often takes inspiration from the coastal landscape of a childhood spent growing up in a "holiday destination seaside town". The recipient of multiple awards, her artworks are a mix of abstract and figurative paintings that experiment with different mediums.