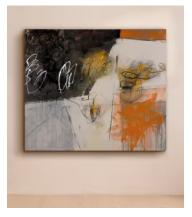

# 'Plashy Place 1' by Day Bowman

\$11,050 Regular price \$9,393 Member price

Created using oil, charcoal and conte, this canvas recreates the marks, lines and shapes the artist made in the wet sand of her hometown beach.

One in a series of original landscapes, the title of this collection is taken from a poem by W.B. Yeats. It takes inspiration from the landscape of the artist's childhood, and so "the canvas becomes the beach that served as the canvas of my childhood".

#### About the artist

Day Bowman often takes inspiration from the coastal landscape of a childhood spent growing up in a "holiday destination seaside town". The recipient of multiple awards, her artworks are a mix of abstract and figurative paintings that experiment with different mediums.