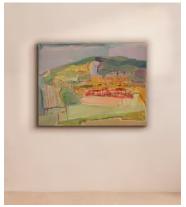

## 'Hill' by Andrew Crane

\$3,500 Regular price \$2,975 Member price

This original oil on canvas takes inspiration from the artist's local countryside, with reference to a farmer dodging outcrops to lay his fields.

## About the artist

Based in Northumberland, Andrew Crane is an abstract painter who uses letters, numbers and shapes to create a 'unique visual language'. His bold experimentation with materials often includes the use of items he picks up in hardware shops, like cement or plaster.