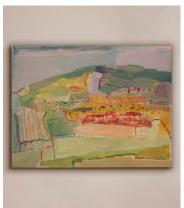

## 'Hill' by Andrew Crane

\$3,500 Regular price \$2,975 Member price

This original oil on canvas takes inspiration from the artist's local countryside, with reference to a farmer dodging outcrops to lay his fields.

## About the artist

Based in Northumberland, Andrew Crane is an abstract painter who uses letters, numbers and shapes to create a 'unique visual language'. His bold experimentation with materials often includes the use of items he picks up in hardware shops, like cement or plaster.