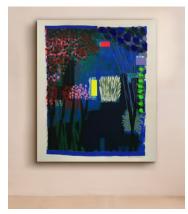

# 'Lemon Light Garden' by Bruce McLean

\$20,800 Regular price \$17,680 Member price

An abstract, monoprint background is finished with hand-painted details.

#### About the artist

Showing his first solo exhibition at the Tate by the age of 27, Bruce McLean is recognised as one of the leading artists of the past few decades. Graduating from both Glasgow School of Art and Central Saint Martins, the Scottish artist works across sculpture, paint, performance art and print.