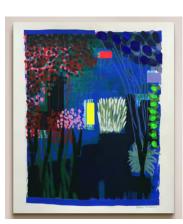

# 'Lemon Light Garden' by Bruce McLean

\$20,800 Regular price \$17,680 Member price

An abstract, monoprint background is finished with hand-painted details.

#### About the artist

Showing his first solo exhibition at the Tate by the age of 27, Bruce McLean is recognised as one of the leading artists of the past few decades. Graduating from both Glasgow School of Art and Central Saint Martins, the Scottish artist works across sculpture, paint, performance art and print.