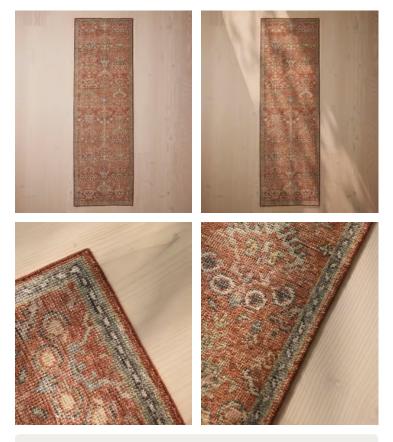

# Hugo Runner, 90 x 350cm

\$2,495 Regular price \$2,121 Member price

Inspired by the love-worn, Persian rugs at Babington House, the Hugo runner is made with a wool pile and hand-knotted in India by skilled artisans. A vintage-style design in soft tones complements a variety of interiors and textures, including linen and velvet.

#### Details

Composition: 42% Cotton, 29% Wool, 28% Polyester 1% Viscose Viscose 1.2% Construction: Hand knotted Fabric: Wool

Handmade: Yes

Pile: Wool

Rug style: Classic

Technique: Hand Knotted

**Care instructions**: Vacuum regularly on a low setting. Do not use heavy duty vacuums. Blot spills Immediately with a soft, dry cloth, spot clean with mild soap if needed; occasional professional cleaning may be required. Do not dry clean. If loose end appears, do not pull; Instead clip with scissors and tie a knot at the loose ends. Avoid direct exposure to sunlight. Rotate rug occasionally to equalize wear, if the rug gets wet, place it on a flat surface to dry. Store your rug by rolling, and wrap with cloth for protection. Rug pad recommended.