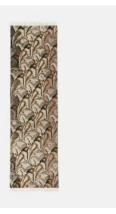

# Obie Runner Multi, 75 x 250cm

\$1,195 Regular price \$1,016 Member price

Originally hand-painted by our in-house design team using watercolours, our Obie runner has been hand-knotted with wool and features abstract floral motifs inspired by Art Nouveau. Place it in a bedroom or living area to reference the calming tones of Soho House Rome.

#### **Details**

**Assembled size**: 75 x 250cm **Assembly required**: No

Composition : Wool 74.5%, Cotton 25.5%

Handmade: Yes
Pile: Wool

Rug style: Classic

Care instructions: Vacuum regularly on a low-power setting, using a