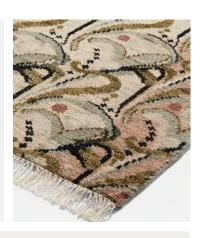

# Obie Runner Multi, 75 x 250cm

\$1,195 Regular price \$1,016 Member price

Originally hand-painted by our in-house design team using watercolours, our Obie runner has been hand-knotted with wool and features abstract floral motifs inspired by Art Nouveau. Place it in a bedroom or living area to reference the calming tones of Soho House Rome.

#### **Details**

**Assembled size**: 75 x 250cm **Assembly required**: No

Composition : Wool 74.5%, Cotton 25.5%

Handmade: Yes
Pile: Wool

Rug style: Classic

Care instructions: Vacuum regularly on a low-power setting, using a