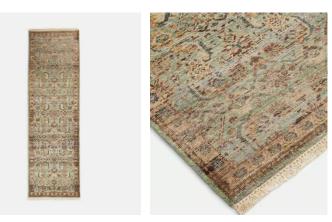

# Joseph Runner, 75 x 250cm

\$2,205 \$1,540 Regular price \$1,874 \$1,232 Member price

Inspired by the love-worn, antique rugs at Babington House and Soho Farmhouse, the Joseph runner is made with a wool pile and handknotted in India by skilled artisans. A vintage-style design in tonal blue and brown complements a variety of interiors and textures, including linen and velvet.