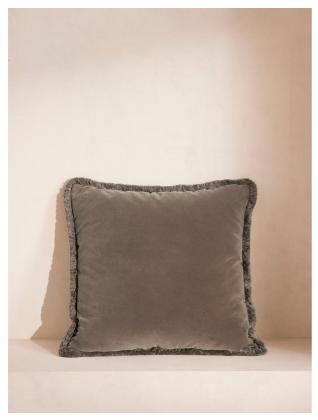

# Margeaux Square Cushion, Taupe

\$200 Regular

\$170 Membership

#### Product details

Our feather-filled Margeaux cushions are covered in a plush cotton velvet with block-coloured eyelash fringing for enhanced texture. Available in a wide range of shades, they're perfect for adding colour and comfort to sofas, beds, and armchairs.