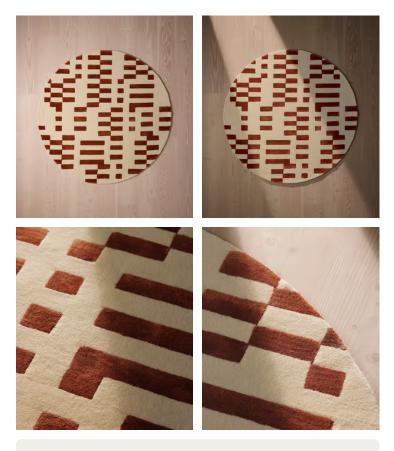

## Raya Rug, Rust Round 250 x 250cm

| \$1,515 | Regular price |
|---------|---------------|
| \$1,288 | Member price  |

Referencing the geometric patterns at White City House, the round Raya rug features a bold, linear pattern designed by our in-house team. Handtufted by a group of skilled artisans in India, a contrasting wool and viscose pile creates texture and sheen underfoot.