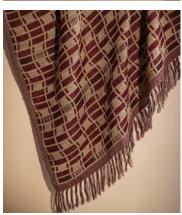

## Erin Throw

\$339 Regular price \$288 Member price

An undulating checked pattern first hand-drawn in-house is now reimagined in a silk and wool-blend jacquard.

The cosy silhouette of our Erin throw is inspired by the calming, neutral interiors of Soho Roc House. Finished with a wavy checked pattern, its silhouette is spun from a blend of wool and wild Tussar silk that's characterised by natural, subtle nuances in its natural colouring to make each piece unique.