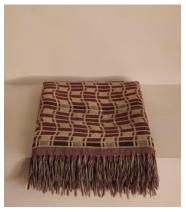

## Erin Throw

\$339 Regular price \$288 Member price

An undulating checked pattern first hand-drawn in-house is now reimagined in a silk and wool-blend jacquard.

The cosy silhouette of our Erin throw is inspired by the calming, neutral interiors of Soho Roc House. Finished with a wavy checked pattern, its silhouette is spun from a blend of wool and wild Tussar silk that's characterised by natural, subtle nuances in its natural colouring to make each piece unique.