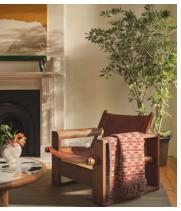

## Erin Throw

\$339 Regular price \$288 Member price

An undulating checked pattern first hand-drawn in-house is now reimagined in a silk and wool-blend jacquard.

The cosy silhouette of our Erin throw is inspired by the calming, neutral interiors of Soho Roc House. Finished with a wavy checked pattern, its silhouette is spun from a blend of wool and wild Tussar silk that's characterised by natural, subtle nuances in its natural colouring to make each piece unique.