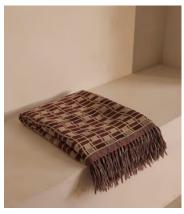

## Erin Throw

\$339 Regular price \$288 Member price

An undulating checked pattern first hand-drawn in-house is now reimagined in a silk and wool-blend jacquard.

The cosy silhouette of our Erin throw is inspired by the calming, neutral interiors of Soho Roc House. Finished with a wavy checked pattern, its silhouette is spun from a blend of wool and wild Tussar silk that's characterised by natural, subtle nuances in its natural colouring to make each piece unique.