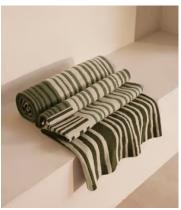

## Orwell Throw

\$425 Regular price \$361 Member price

A patchwork of hand-drawn stripes are reimagined in a cosy, knitted wool jacquard.

Inspired by the bold patterns and soft furnishings seen throughout 180 House, the Orwell throw is made from a knitted wool jacquard for a cosy layering piece. Its geometric pattern is made up of a patchwork of stripes in our signature olive and sage tones.