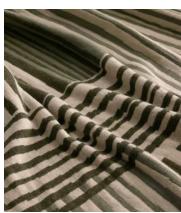

## Orwell Throw

\$425 Regular price \$361 Member price

A patchwork of hand-drawn stripes are reimagined in a cosy, knitted wool jacquard.

Inspired by the bold patterns and soft furnishings seen throughout 180 House, the Orwell throw is made from a knitted wool jacquard for a cosy layering piece. Its geometric pattern is made up of a patchwork of stripes in our signature olive and sage tones.

## **Details**

**Assembled size**: 140 x 200cm

Assembly required: No

Composition: 80% Wool, 20% Polyamide

Care instructions: Dry Clean Only