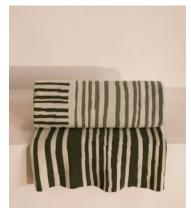

## Orwell Throw

\$425 Regular price \$361 Member price

A patchwork of hand-drawn stripes are reimagined in a cosy, knitted wool jacquard.

Inspired by the bold patterns and soft furnishings seen throughout 180 House, the Orwell throw is made from a knitted wool jacquard for a cosy layering piece. Its geometric pattern is made up of a patchwork of stripes in our signature olive and sage tones.