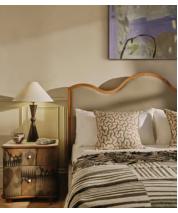

## Orwell Throw

\$425 Regular price \$361 Member price

A patchwork of hand-drawn stripes are reimagined in a cosy, knitted wool jacquard.

Inspired by the bold patterns and soft furnishings seen throughout 180 House, the Orwell throw is made from a knitted wool jacquard for a cosy layering piece. Its geometric pattern is made up of a patchwork of stripes in our signature olive and sage tones.