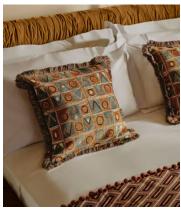

## Lumi Square Cushion

\$295 Regular price \$251 Member price

A bold geometric pattern is rendered in a cosy chenille jacquard with tonal, multi-coloured fringing.

Inspired by the famous tiles found lining the streets of Lisbon in Portugal, the geometric jacquard of our Lumi cushion started out as a hand-drawn pattern.