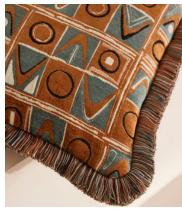

## Lumi Square Cushion

\$295 Regular price \$251 Member price

A bold geometric pattern is rendered in a cosy chenille jacquard with tonal, multi-coloured fringing.

Inspired by the famous tiles found lining the streets of Lisbon in Portugal, the geometric jacquard of our Lumi cushion started out as a hand-drawn pattern.

## **Details**

Assembled size: 50 x 50cm Assembly required: No

Composition: 46% Viscose, 40% Cotton, 14% Polyester , Inner: 95%

Feather, 5% Down

Care instructions: Spot Clean Only