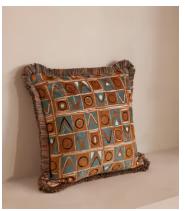

## Lumi Square Cushion

\$295 Regular price \$251 Member price

A bold geometric pattern is rendered in a cosy chenille jacquard with tonal, multi-coloured fringing.

Inspired by the famous tiles found lining the streets of Lisbon in Portugal, the geometric jacquard of our Lumi cushion started out as a hand-drawn pattern.