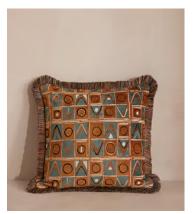

## Lumi Square Cushion

\$295 Regular price \$251 Member price

A bold geometric pattern is rendered in a cosy chenille jacquard with tonal, multi-coloured fringing.

Inspired by the famous tiles found lining the streets of Lisbon in Portugal, the geometric jacquard of our Lumi cushion started out as a hand-drawn pattern.