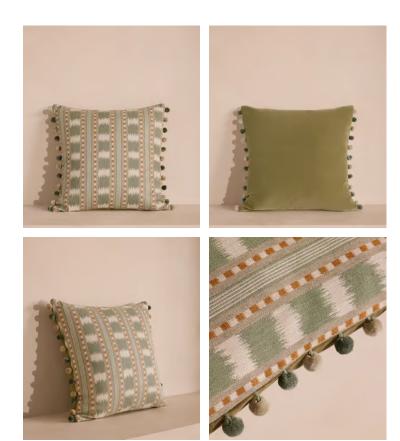

## Lando Square Cushion, Sage

\$280 Regular price\$238 Member price

A pom-pom trim and tonal velvet back complements the ikat jacquard in warm, earthy tones.

Inspired by the cosy textiles, woven patterns and warm colours of Soho House Barcelona, the Lando cushion is made from a cotton and linenblend jacquard backed with tonal velvet.