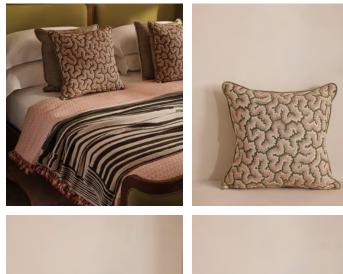

## Lophelia Square Cushion

\$295 Regular price \$251 Member price

A geometric, woven jacquard pattern is complemented by a rich, sage velvet backing and tonal piping.

Inspired by the rich velvets seen throughout Soho House 76 Dean Street, the Lophelia cushion is backed with a sage-coloured velvet that matches back to our made-to-order palette. At the front, a soft, woven jacquard is surrounded with a matching piped trim.