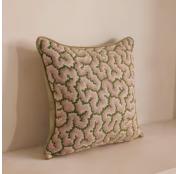

## Lophelia Square Cushion

\$295 Regular price \$251 Member price

A geometric, woven jacquard pattern is complemented by a rich, sage velvet backing and tonal piping.

Inspired by the rich velvets seen throughout Soho House 76 Dean Street, the Lophelia cushion is backed with a sage-coloured velvet that matches back to our made-to-order palette. At the front, a soft, woven jacquard is surrounded with a matching piped trim.