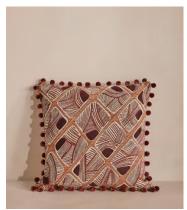

## Ackley Square Cushion

\$295 Regular price \$251 Member price

A rich chenille jacquard is characterised by an organic, hand-drawn pattern inspired by traditional tiles.

Inspired by the patterned cushions seen in the bedrooms of Soho House Barcelona, our Ackley cushion is woven from a tactile chenille jacquard that's trimmed with tonal pom-pom detailing around its border.