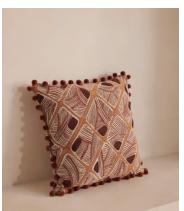

## Ackley Square Cushion

\$295 Regular price \$251 Member price

A rich chenille jacquard is characterised by an organic, hand-drawn pattern inspired by traditional tiles.

Inspired by the patterned cushions seen in the bedrooms of Soho House Barcelona, our Ackley cushion is woven from a tactile chenille jacquard that's trimmed with tonal pom-pom detailing around its border.