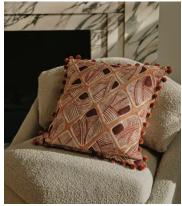

## Ackley Square Cushion

\$295 Regular price \$251 Member price

A rich chenille jacquard is characterised by an organic, hand-drawn pattern inspired by traditional tiles.

Inspired by the patterned cushions seen in the bedrooms of Soho House Barcelona, our Ackley cushion is woven from a tactile chenille jacquard that's trimmed with tonal pom-pom detailing around its border.