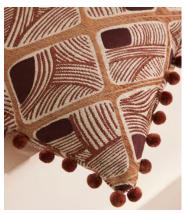

## Ackley Square Cushion

\$295 Regular price \$251 Member price

A rich chenille jacquard is characterised by an organic, hand-drawn pattern inspired by traditional tiles.

Inspired by the patterned cushions seen in the bedrooms of Soho House Barcelona, our Ackley cushion is woven from a tactile chenille jacquard that's trimmed with tonal pom-pom detailing around its border.