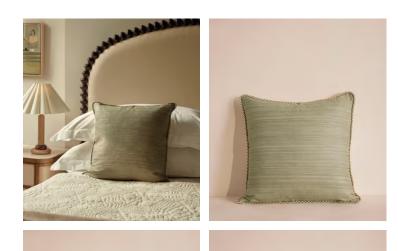

## Florence Square Cushion, Sage

\$250 Regular price \$213 Member price

Made in the UK from a tactile silk in contrasting colours on the front and back.

Designed to be used as a versatile layering piece, whether piled up on sofas or beds, our Florence cushion is made from silk for a two-tone silhouette. Surrounding its square profile, a twisted cord trim mirrors similar finishes seen throughout our Houses.