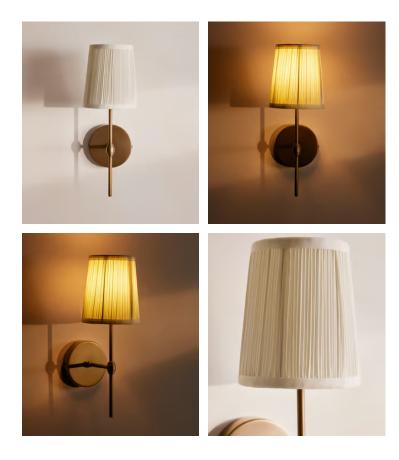

## Isobella Wall Light, Antiqued Brass, US

\$295 Regular price \$251 Member price

A hand-pleated linen shade lined in cotton creates a soft, warm glow.

The Isobella chandelier is inspired by the traditional interiors at Babington House. Its linen shade is individually lined in cotton, then pleated and trimmed by hand before being carefully secured to a slim, antiqued brass-plated frame.

## Dimensions

Dimensions: H39 x W14 x D20cm / H5 x W16 x D14" Weight: 1kg / 2.2lbs Packaged weight: 1kg / 2.2lbs

## Details

Assembled size: 15x6x8" Assembly required: Yes Bulb required: E12/1 Bulb style: Tala 4W Candle LED Bulb(s) included: No Dimmable: Yes, please consult a qualified electrician regarding compatible bulbs for your dimmer switch system Electrician required: Yes IP Rating: IP20 Voltage: 110-120V Care instructions: Wipe clean with a soft, dry cloth and dust regularly to