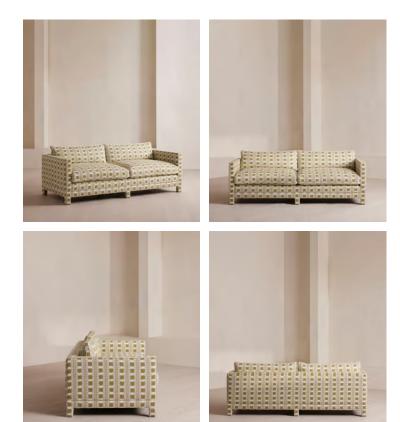

## Ashford Three Seater Sofa, Ikat Stripe, Olive US

\$8,895 Regular price \$7,561 Member price

Our versatile Ashford sofa is made to suit a variety of living room interiors. Referencing the cosy seating areas of DUMBO House in Brooklyn, this three-seater style sits on beech legs and is fully upholstered in a bold woven Ikat stripe. A deep seat allows for relaxation and comfort, while angular structured arms give a contemporary twist to this classic design.

## Dimensions

Dimensions: H83 x W220 x D102cm / H33 x W87 x D40" Weight: 70kg / 154.3lbs Packaged dimensions: H75 x W230 x D110cm / H29.5 x W90.6 x D43.3" Packaged weight: 75kg / 165.3lbs

## Details

Arm height: 26" Composition: 45% Viscose, 30% Cotton, 25% Linen Feet: Fully upholstered beech frame Filling: Feather and foam Frame: Birch Removable cushions: Yes Removable legs: No Seat depth: 27.2" Seat height: 20.1"