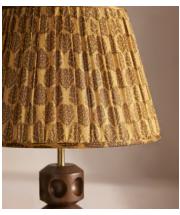

## Mumbai Table Shade, 35cm, US

\$325 Regular price \$276 Member price

Available only in small, limited-edition batches, this lampshade is made from vintage silk saris sourced in India.

The patterned finish on this candle lampshade mirrors the styles seen throughout Soho House Mumbai. Made in the UK, its coned silhouette is crafted from pleated silk that the team sourced from vintage saris. Styled with our Alexander lighting range, base not included.