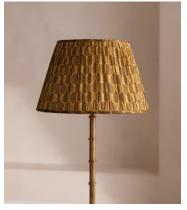

## Mumbai Table Shade, 35cm, US

\$325 Regular price \$276 Member price

Available only in small, limited-edition batches, this lampshade is made from vintage silk saris sourced in India.

The patterned finish on this candle lampshade mirrors the styles seen throughout Soho House Mumbai. Made in the UK, its coned silhouette is crafted from pleated silk that the team sourced from vintage saris. Styled with our Alexander lighting range, base not included.

## **Dimensions**

**Dimensions:** H23 x W35 x D35cm / H9 x W14 x D14"

Weight: 1kg / 2.2lbs

Packaged dimensions: H40 x W40 x D40cm / H15.7 x W15.7 x D15.7"

Packaged weight: 1kg / 2.2lbs

## **Details**

Assembly required: No
Lighting Certification US: UL
Shade dimensions: H23 x D35cm

**Care instructions**: Clean with a soft dry cloth only. Do not use polishing agents, harsh chemicals or abrasive cleaners as they may damage the finish.