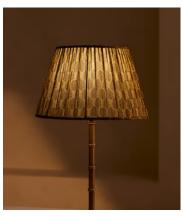

## Mumbai Table Shade, 35cm, US

\$325 Regular price \$276 Member price

Available only in small, limited-edition batches, this lampshade is made from vintage silk saris sourced in India.

The patterned finish on this candle lampshade mirrors the styles seen throughout Soho House Mumbai. Made in the UK, its coned silhouette is crafted from pleated silk that the team sourced from vintage saris. Styled with our Alexander lighting range, base not included.