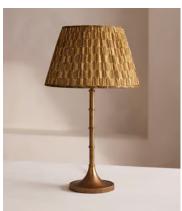

## Mumbai Table Shade, 35cm, US

\$325 Regular price \$276 Member price

Available only in small, limited-edition batches, this lampshade is made from vintage silk saris sourced in India.

The patterned finish on this candle lampshade mirrors the styles seen throughout Soho House Mumbai. Made in the UK, its coned silhouette is crafted from pleated silk that the team sourced from vintage saris. Styled with our Alexander lighting range, base not included.

## **Dimensions**

**Dimensions:** H23 x W35 x D35cm / H9 x W14 x D14"

Weight: 1kg / 2.2lbs

Packaged dimensions: H40 x W40 x D40cm / H15.7 x W15.7 x D15.7"

Packaged weight: 1kg / 2.2lbs

## **Details**

Assembly required: No
Lighting Certification US: UL
Shade dimensions: H23 x D35cm

**Care instructions**: Clean with a soft dry cloth only. Do not use polishing agents, harsh chemicals or abrasive cleaners as they may damage the finish.