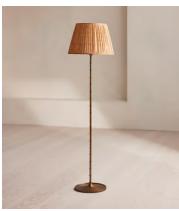

# Dean Street Floor Shade, 45cm, US

\$485 Regular price \$412 Member price

Using vintage silk saris hand-selected in India, this shade is crafted in the UK in small, limited-edition batches.

Inspired by the interiors of Soho House 76 Dean Street, this shade is made in the UK from pleated silk sourced from vintage saris. Styled with our Alexander lighting range, base not included.

### **Details**

Assembly required: No

**Care instructions**: Clean with a soft dry cloth only. Do not use polishing agents, harsh chemicals or abrasive cleaners as they may damage the finish.

**Lighting Certification US**: UL **Shade dimensions**: H31 x D45cm