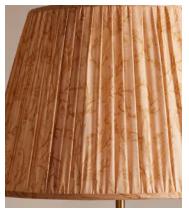

# Dean Street Floor Shade, 45cm, US

\$485 Regular price \$412 Member price

Using vintage silk saris hand-selected in India, this shade is crafted in the UK in small, limited-edition batches.

Inspired by the interiors of Soho House 76 Dean Street, this shade is made in the UK from pleated silk sourced from vintage saris. Styled with our Alexander lighting range, base not included.

### **Details**

Assembly required: No

**Care instructions**: Clean with a soft dry cloth only. Do not use polishing agents, harsh chemicals or abrasive cleaners as they may damage the finish.

**Lighting Certification US**: UL **Shade dimensions**: H31 x D45cm