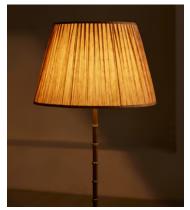

# Dean Street Floor Shade, 45cm, US

\$485 Regular price \$412 Member price

Using vintage silk saris hand-selected in India, this shade is crafted in the UK in small, limited-edition batches.

Inspired by the interiors of Soho House 76 Dean Street, this shade is made in the UK from pleated silk sourced from vintage saris. Styled with our Alexander lighting range, base not included.

### **Details**

Assembly required: No

**Care instructions**: Clean with a soft dry cloth only. Do not use polishing agents, harsh chemicals or abrasive cleaners as they may damage the finish.

**Lighting Certification US**: UL **Shade dimensions**: H31 x D45cm