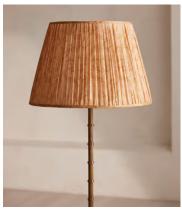

# Dean Street Floor Shade, 45cm, US

\$485 Regular price \$412 Member price

Using vintage silk saris hand-selected in India, this shade is crafted in the UK in small, limited-edition batches.

Inspired by the interiors of Soho House 76 Dean Street, this shade is made in the UK from pleated silk sourced from vintage saris. Styled with our Alexander lighting range, base not included.

### **Details**

Assembly required: No

**Care instructions**: Clean with a soft dry cloth only. Do not use polishing agents, harsh chemicals or abrasive cleaners as they may damage the finish.

**Lighting Certification US**: UL **Shade dimensions**: H31 x D45cm