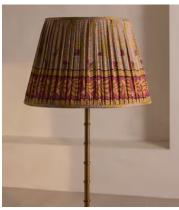

## Barcelona Floor Shade, 45cm, US

\$489 Regular price \$416 Member price

Available only in small, limited-edition batches, this lampshade is made from vintage silk saris sourced in India.

The patterned finish on this candle lampshade mirrors the styles seen throughout Soho House Barcelona. Made in the UK, its coned silhouette is crafted from pleated silk that the team sourced from vintage saris.

Styled with our Alexander lighting range, base not included.