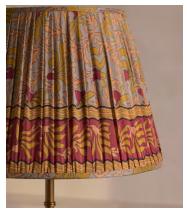

## Barcelona Floor Shade, 45cm, US

\$489 Regular price \$416 Member price

Available only in small, limited-edition batches, this lampshade is made from vintage silk saris sourced in India.

The patterned finish on this candle lampshade mirrors the styles seen throughout Soho House Barcelona. Made in the UK, its coned silhouette is crafted from pleated silk that the team sourced from vintage saris.

Styled with our Alexander lighting range, base not included.