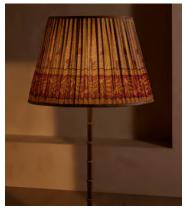

## Barcelona Floor Shade, 45cm, US

\$489 Regular price \$416 Member price

Available only in small, limited-edition batches, this lampshade is made from vintage silk saris sourced in India.

The patterned finish on this candle lampshade mirrors the styles seen throughout Soho House Barcelona. Made in the UK, its coned silhouette is crafted from pleated silk that the team sourced from vintage saris.

Styled with our Alexander lighting range, base not included.