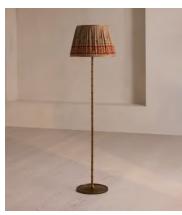

Styled with our Alexander lighting range, base not included.

## **Dimensions**

Dimensions: H30 x W45 x D30cm / H12 x W18 x D12"

Weight: 1kg / 2.2lbs

Packaged weight: 1kg / 2.2lbs