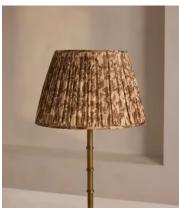

## Barcelona Table Shade, 35cm, US

\$325 Regular price \$276 Member price

Available only in small, limited-edition batches, this lampshade is made from vintage silk saris sourced in India.

The patterned finish on this candle lampshade mirrors the styles seen throughout Soho House Barcelona. Made in the UK, its coned silhouette is crafted from pleated silk that the team sourced from vintage saris.

Styled with our Alexander lighting range, base not included.