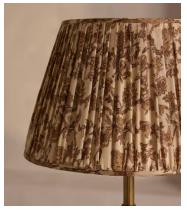

## Barcelona Table Shade, 35cm, US

\$325 Regular price \$276 Member price

Available only in small, limited-edition batches, this lampshade is made from vintage silk saris sourced in India.

The patterned finish on this candle lampshade mirrors the styles seen throughout Soho House Barcelona. Made in the UK, its coned silhouette is crafted from pleated silk that the team sourced from vintage saris.

Styled with our Alexander lighting range, base not included.