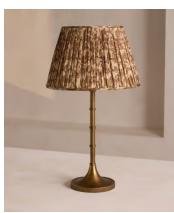

## Barcelona Table Shade, 35cm, US

\$325 Regular price \$276 Member price

Available only in small, limited-edition batches, this lampshade is made from vintage silk saris sourced in India.

The patterned finish on this candle lampshade mirrors the styles seen throughout Soho House Barcelona. Made in the UK, its coned silhouette is crafted from pleated silk that the team sourced from vintage saris.

Styled with our Alexander lighting range, base not included.

## **Dimensions**

**Dimensions:** H23 x W35 x D23cm / H9 x W14 x D9"

Weight: 1kg / 2.2lbs

Packaged weight: 1kg / 2.2lbs