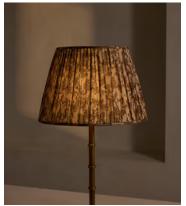

## Barcelona Table Shade, 35cm, US

\$325 Regular price \$276 Member price

Available only in small, limited-edition batches, this lampshade is made from vintage silk saris sourced in India.

The patterned finish on this candle lampshade mirrors the styles seen throughout Soho House Barcelona. Made in the UK, its coned silhouette is crafted from pleated silk that the team sourced from vintage saris.

Styled with our Alexander lighting range, base not included.