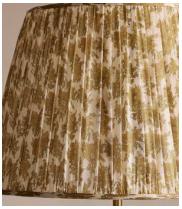

## Babington Floor Shade, 45cm, US

\$485 Regular price \$412 Member price

This coned lampshade is made from pleated silk sourced from vintage Indian saris in small batches.

Available in three sizes, the Babington lamp shade is made in the UK using patterned, vintage sari fabrics all hand-selected in India. Styled with our Alexander lighting range, base not included.