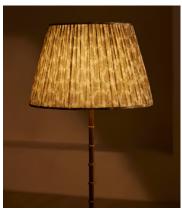

## Babington Floor Shade, 45cm, US

\$485 Regular price \$412 Member price

This coned lampshade is made from pleated silk sourced from vintage Indian saris in small batches.

Available in three sizes, the Babington lamp shade is made in the UK using patterned, vintage sari fabrics all hand-selected in India. Styled with our Alexander lighting range, base not included.

## **Details**

Assembly required: No
Lighting Certification US: UL
Shade dimensions: H31 x D45cm

**Care instructions**: Clean with a soft dry cloth only. Do not use polishing agents, harsh chemicals or abrasive cleaners as they may damage the finish.