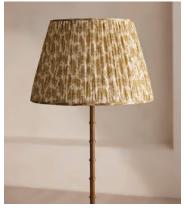

## Babington Floor Shade, 45cm, US

\$485 Regular price \$412 Member price

This coned lampshade is made from pleated silk sourced from vintage Indian saris in small batches.

Available in three sizes, the Babington lamp shade is made in the UK using patterned, vintage sari fabrics all hand-selected in India. Styled with our Alexander lighting range, base not included.

## **Details**

Assembly required: No
Lighting Certification US: UL
Shade dimensions: H31 x D45cm

**Care instructions**: Clean with a soft dry cloth only. Do not use polishing agents, harsh chemicals or abrasive cleaners as they may damage the finish.