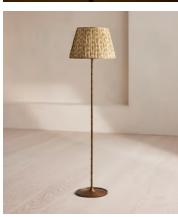

## Babington Floor Shade, 45cm, US

\$485 Regular price \$412 Member price

This coned lampshade is made from pleated silk sourced from vintage Indian saris in small batches.

Available in three sizes, the Babington lamp shade is made in the UK using patterned, vintage sari fabrics all hand-selected in India. Styled with our Alexander lighting range, base not included.

## **Dimensions**

**Dimensions:** H31 x W45 x D45cm / H12 x W18 x D18"

Weight: 1kg / 2.2lbs

Packaged dimensions:  $H50 \times W50 \times D50 cm / H19.7 \times W19.7 \times D19.7$ "

Packaged weight: 1kg / 2.2lbs