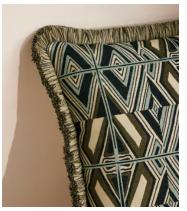

## Aspen Square Cushion, Olive

\$295 Regular price \$251 Member price

Our in-house design team used bold geometric lines, triangles and zigzags to form our jacquard Allier cushion. Woven in Turkey, it takes influences from the patterns found in Kuba cloths, a traditional African textile, as well as patterns seen in 180 House. Finished with thick eyelash fringing, this cushion perfectly complements our upholstery fabrics for a classic Soho House look.

## **Details**

Closure: Zip

Composition: Front: 62% Viscose, 22% Polyester, 16% Cotton; Back: 65%

Cotton 35% Linen

Construction: Woven Jacquard

Filling: Feather Pad

Care instructions: Dry clean only