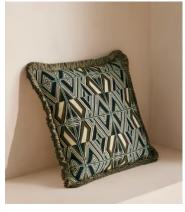

## Aspen Square Cushion, Olive

\$295 Regular price \$251 Member price

Our in-house design team used bold geometric lines, triangles and zigzags to form our jacquard Allier cushion. Woven in Turkey, it takes influences from the patterns found in Kuba cloths, a traditional African textile, as well as patterns seen in 180 House. Finished with thick eyelash fringing, this cushion perfectly complements our upholstery fabrics for a classic Soho House look.