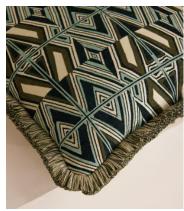

## Aspen Square Cushion, Olive

\$295 Regular price \$251 Member price

Our in-house design team used bold geometric lines, triangles and zigzags to form our jacquard Allier cushion. Woven in Turkey, it takes influences from the patterns found in Kuba cloths, a traditional African textile, as well as patterns seen in 180 House. Finished with thick eyelash fringing, this cushion perfectly complements our upholstery fabrics for a classic Soho House look.

## **Details**

Closure: Zip

Composition: Front: 62% Viscose, 22% Polyester, 16% Cotton; Back: 65%

Cotton 35% Linen

Construction: Woven Jacquard

Filling: Feather Pad

Care instructions: Dry clean only