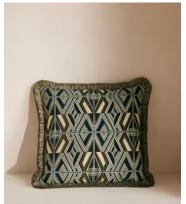

## Aspen Square Cushion, Olive

\$295 Regular price \$251 Member price

Our in-house design team used bold geometric lines, triangles and zigzags to form our jacquard Allier cushion. Woven in Turkey, it takes influences from the patterns found in Kuba cloths, a traditional African textile, as well as patterns seen in 180 House. Finished with thick eyelash fringing, this cushion perfectly complements our upholstery fabrics for a classic Soho House look.