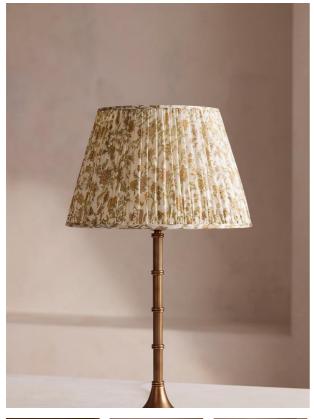

# Babington Table Shade, 35cm, Us

\$325 Regular

\$276 Membership

### Product details

This coned lampshade is made from pleated silk sourced from vintage Indian saris in small

Available in three sizes, the Babington lamp shade is made in the UK using patterned, vintage sari fabrics all hand-selected in India. Styled with our Alexander lighting range, base not included.

#### **Dimensions**

Product dimensions: H23 x W35 x D35cm / H9 x W14 x

D14"

Product weight: 1kg / 2.2lbs

Packaged or boxed dimensions: H40 x W40 x D40cm /

H15.7 x W15.7 x D15.7"

Packaged or boxed weight: 1kg / 2.2lbs