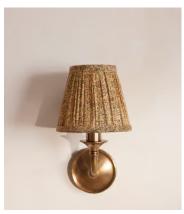

## Mumbai Candle Shade, 15cm

\$175 Regular price \$149 Member price

Available only in small, limited-edition batches, this lampshade is made from vintage silk saris sourced in India.

The patterned finish on this candle lampshade mirrors the styles seen throughout Soho House Mumbai. Made in the UK, its coned silhouette is crafted from pleated silk that the team sourced from vintage saris. Styled with our Alexander lighting range, base not included.