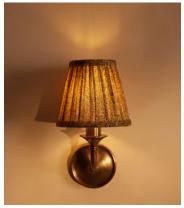

## Mumbai Candle Shade, 15cm

\$175 Regular price \$149 Member price

Available only in small, limited-edition batches, this lampshade is made from vintage silk saris sourced in India.

The patterned finish on this candle lampshade mirrors the styles seen throughout Soho House Mumbai. Made in the UK, its coned silhouette is crafted from pleated silk that the team sourced from vintage saris. Styled with our Alexander lighting range, base not included.