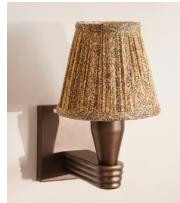

## Mumbai Candle Shade, 15cm

\$175 Regular price \$149 Member price

Available only in small, limited-edition batches, this lampshade is made from vintage silk saris sourced in India.

The patterned finish on this candle lampshade mirrors the styles seen throughout Soho House Mumbai. Made in the UK, its coned silhouette is crafted from pleated silk that the team sourced from vintage saris. Styled with our Alexander lighting range, base not included.