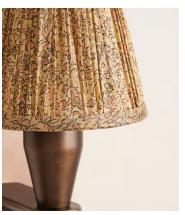

## Mumbai Candle Shade, 15cm

\$175 Regular price \$149 Member price

Available only in small, limited-edition batches, this lampshade is made from vintage silk saris sourced in India.

The patterned finish on this candle lampshade mirrors the styles seen throughout Soho House Mumbai. Made in the UK, its coned silhouette is crafted from pleated silk that the team sourced from vintage saris. Styled with our Alexander lighting range, base not included.