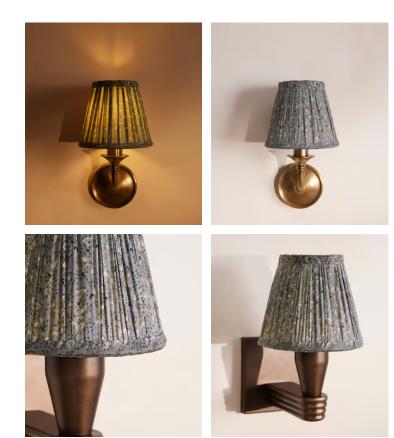

## Dean Street Candle Shade, 15cm

\$175 Regular price \$149 Member price

Using vintage silk saris hand-selected in India, this shade is crafted in the UK in small, limited-edition batches.

Inspired by the interiors of Soho House 76 Dean Street, this shade is made in the UK from pleated silk sourced from vintage saris. Styled with our Alexander lighting range, base not included.

## Dimensions

Dimensions: H14 x W15 x D15cm / H6 x W6 x D6" Weight: 1kg / 2.2lbs Packaged dimensions: H35 x W35 x D35cm / H13.8 x W13.8 x D13.8" Packaged weight: 1kg / 2.2lbs