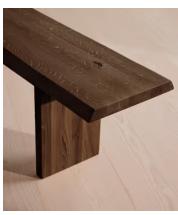

# Matis Bench, Blackened Oak, 240cm

\$1,995 Regular price \$1,696 Member price

Made to order in oak wood distinguished by a characteristic live edge with natural knots and cracks.

Designed to sit alongside our Matis dining table, this bench is crafted from oak wood in a range of oiled finishes. Its design is characterised by raw details that echo the rustic setting of Soho Farmhouse, with no two pieces exactly alike.

#### **Details**

Assembly required: Yes

Composition: Solid European Oak

Finish: Blackened Oak Removable legs: Yes Seat depth: 13.8" Seat height: 17.7" Seat width: 94.5"

Under seat clearance: 16.1"

Care instructions: Dust often using a clean, soft, dry and lint-free cloth. Blot spills immediately and wipe with a clean, damp, cloth. We do not recommend the use of chemical cleansers, abrasives or furniture polish. Avoid contact with water and other liquids.