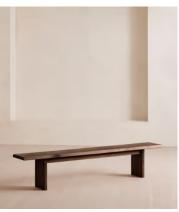

# Matis Bench, Blackened Oak, 240cm

\$1,995 Regular price \$1,696 Member price

Made to order in oak wood distinguished by a characteristic live edge with natural knots and cracks.

Designed to sit alongside our Matis dining table, this bench is crafted from oak wood in a range of oiled finishes. Its design is characterised by raw details that echo the rustic setting of Soho Farmhouse, with no two pieces exactly alike.

### **Dimensions**

**Dimensions:** H45 x W240 x D35cm / H18 x W94 x D14"

Weight: 32kg / 70.5lbs

Number of boxes: 2

Box 1: H11 x W247 x D42cm / H4.3 x W97.2 x D16.5"
 Box 2: H11 x W48 x D34cm / H4.3 x W18.9 x D13.4"