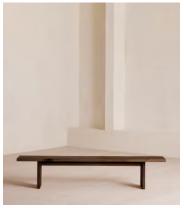

# Matis Bench, Blackened Oak, 240cm

\$1,995 Regular price \$1,696 Member price

Made to order in oak wood distinguished by a characteristic live edge with natural knots and cracks.

Designed to sit alongside our Matis dining table, this bench is crafted from oak wood in a range of oiled finishes. Its design is characterised by raw details that echo the rustic setting of Soho Farmhouse, with no two pieces exactly alike.

### **Dimensions**

**Dimensions:** H45 x W240 x D35cm / H18 x W94 x D14"

Weight: 32kg / 70.5lbs

Number of boxes: 2

Box 1: H11 x W247 x D42cm / H4.3 x W97.2 x D16.5"
 Box 2: H11 x W48 x D34cm / H4.3 x W18.9 x D13.4"