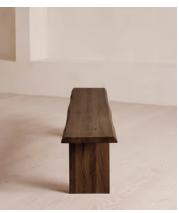

# Matis Bench, Blackened Oak, 240cm

\$1,995 Regular price \$1,696 Member price

Made to order in oak wood distinguished by a characteristic live edge with natural knots and cracks.

Designed to sit alongside our Matis dining table, this bench is crafted from oak wood in a range of oiled finishes. Its design is characterised by raw details that echo the rustic setting of Soho Farmhouse, with no two pieces exactly alike.

#### **Details**

Assembly required: Yes

Composition: Solid European Oak

Finish: Blackened Oak Removable legs: Yes Seat depth: 13.8" Seat height: 17.7" Seat width: 94.5"

Under seat clearance: 16.1"

Care instructions: Dust often using a clean, soft, dry and lint-free cloth. Blot spills immediately and wipe with a clean, damp, cloth. We do not recommend the use of chemical cleansers, abrasives or furniture polish. Avoid contact with water and other liquids.