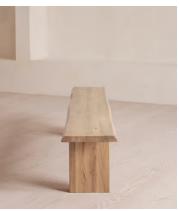

# Matis Bench, White Oak, 240cm

\$1,995 Regular price \$1,696 Member price

Made to order in oak wood distinguished by a characteristic live edge with natural knots and cracks.

Designed to sit alongside our Matis dining table, this bench is crafted from oak wood in a range of oiled finishes. Its design is characterised by raw details that echo the rustic setting of Soho Farmhouse, with no two pieces exactly alike.

### **Details**

Assembly required: Yes

Composition: Solid European Oak

Finish: White Oak Removable legs: Yes Seat depth: 13.8" Seat height: 17.7" Seat width: 94.5"

Under seat clearance: 16.1"

Care instructions: Dust often using a clean, soft, dry and lint-free cloth. Blot spills immediately and wipe with a clean, damp, cloth. We do not recommend the use of chemical cleansers, abrasives or furniture polish. Avoid contact with water and other liquids.