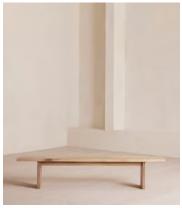

# Matis Bench, White Oak, 240cm

\$1,995 Regular price \$1,696 Member price

Made to order in oak wood distinguished by a characteristic live edge with natural knots and cracks.

Designed to sit alongside our Matis dining table, this bench is crafted from oak wood in a range of oiled finishes. Its design is characterised by raw details that echo the rustic setting of Soho Farmhouse, with no two pieces exactly alike.