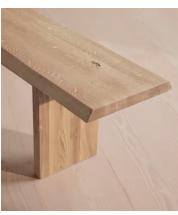

# Matis Bench, White Oak, 240cm

\$1,995 Regular price \$1,696 Member price

Made to order in oak wood distinguished by a characteristic live edge with natural knots and cracks.

Designed to sit alongside our Matis dining table, this bench is crafted from oak wood in a range of oiled finishes. Its design is characterised by raw details that echo the rustic setting of Soho Farmhouse, with no two pieces exactly alike.

### **Details**

Assembly required: Yes

Composition: Solid European Oak

Finish: White Oak Removable legs: Yes Seat depth: 13.8" Seat height: 17.7" Seat width: 94.5"

Under seat clearance: 16.1"

Care instructions: Dust often using a clean, soft, dry and lint-free cloth. Blot spills immediately and wipe with a clean, damp, cloth. We do not recommend the use of chemical cleansers, abrasives or furniture polish. Avoid contact with water and other liquids.