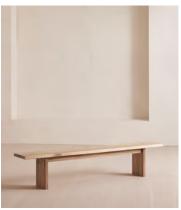

# Matis Bench, White Oak, 240cm

\$1,995 Regular price \$1,696 Member price

Made to order in oak wood distinguished by a characteristic live edge with natural knots and cracks.

Designed to sit alongside our Matis dining table, this bench is crafted from oak wood in a range of oiled finishes. Its design is characterised by raw details that echo the rustic setting of Soho Farmhouse, with no two pieces exactly alike.

## **Dimensions**

**Dimensions:** H45 x W240 x D35cm / H18 x W94 x D14"

Weight: 32kg / 70.5lbs

Number of boxes: 2

Box 1: H11 x W247 x D42cm / H4.3 x W97.2 x D16.5"
 Box 2: H11 x W48 x D34cm / H4.3 x W18.9 x D13.4"