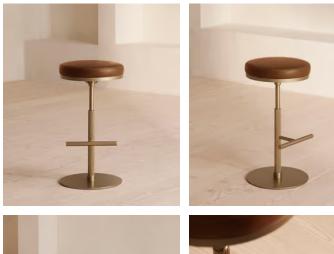

# Wardell Counter Stool, Leather, Chestnut, US

\$1,495 Regular price \$1,271 Member price

Our Wardell stool features a round, rotating seat in supple leather, detailed with double-top stitching.

Inspired by Soho House Hong Kong, this counter stool has a fixed height central column with fluted detail, which descends to a T-bar footrest in a contemporary brass finish.

### Dimensions

**Dimensions:** H63 x W39 x D39cm / H25 x W15 x D15" **Weight:** 14kg / 30.9lbs

#### Assembly required: No

Composition: Poplar Wood, MDF, Foam, Moore & Giles Leather and Steel Fabric: Leather Feet: Rubber glide Filling: Foam Finish: Antique brass and leather Frame: Poplar wood, MDF and steel Hardware: Steel upright, base and footrest Removable cushions: No Removable legs: No Seat depth: 15" Seat height: 24.8" Seat width: 15" Under seat clearance: 25.5"