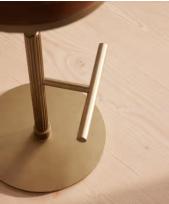

# Wardell Counter Stool, Leather, Chestnut, US

\$1,495 Regular price \$1,271 Member price

Our Wardell stool features a round, rotating seat in supple leather, detailed with double-top stitching.

Inspired by Soho House Hong Kong, this counter stool has a fixed height central column with fluted detail, which descends to a T-bar footrest in a contemporary brass finish.

#### Assembly required: No

Composition: Poplar Wood, MDF, Foam, Moore & Giles Leather and Steel Fabric: Leather Feet: Rubber glide Filling: Foam Finish: Antique brass and leather Frame: Poplar wood, MDF and steel Hardware: Steel upright, base and footrest Removable cushions: No Removable legs: No Seat depth: 15" Seat height: 24.8" Seat width: 15" Under seat clearance: 25.5"