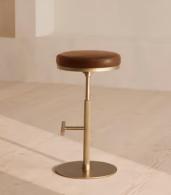

# Wardell Counter Stool, Leather, Chestnut, US

\$1,495 Regular price \$1,271 Member price

Our Wardell stool features a round, rotating seat in supple leather, detailed with double-top stitching.

Inspired by Soho House Hong Kong, this counter stool has a fixed height central column with fluted detail, which descends to a T-bar footrest in a contemporary brass finish.

### Dimensions

**Dimensions:** H63 x W39 x D39cm / H25 x W15 x D15" **Weight:** 14kg / 30.9lbs